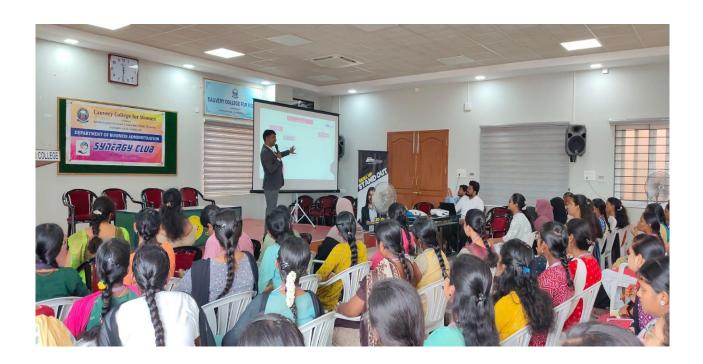

**RESOURCE PERSON:** Ms.Gargi Runiwal

**DATE**: 03.07.2024, 05.07.2024 & 06.07.2024

TIME: 10am

**VENUE**: D - 27

**BENEFICIARIES**: 72

**MODE:** Offline

**REPORT**:

A Three Day Digital Marketing programme on the topic of "AI tools in Digital Marketing"

was conducted by Synergy Club, Department of Business Administration, held at D-27 on

03.07.2024, 05.07.2024 and 06.07.2024.

The programme was handled by Ms.Gargi Runiwal (Digital Marketing Freelancer).

The entire programme was in a flow with Artificial Intelligence Tools, which helps Digital

Marketers to develop a better version of Brands and helps customers know about their product

in depth. Furthermore, the resource person instructed the students to use various tools so that