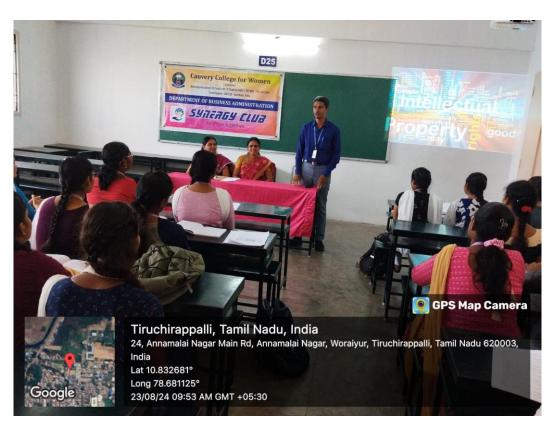

**RESOURCE PERSON:** Ms.Gargi Runiwal

**DATE**: 03.07.2024, 05.07.2024 & 06.07.2024

TIME: 10am

**VENUE**: D - 27

**BENEFICIARIES**: 72

**MODE:** Offline

**REPORT**:

A Three Day Digital Marketing programme on the topic of "AI tools in Digital Marketing"

was conducted by Synergy Club, Department of Business Administration, held at D-27 on

03.07.2024, 05.07.2024 and 06.07.2024.

The programme was handled by Ms.Gargi Runiwal (Digital Marketing Freelancer).

The entire programme was in a flow with Artificial Intelligence Tools, which helps Digital

Marketers to develop a better version of Brands and helps customers know about their product

in depth. Furthermore, the resource person instructed the students to use various tools so that

they get to know about the AI tools. She used the well-known AI tools such as various types

of ChatGPT, Design.ai, Veed.ai for Web page creation, Designing and video creation

respectively.

At last she explained about scope of Digital Marketing for employment. Students had new

space to learn about the trends of AI tools and techniques.