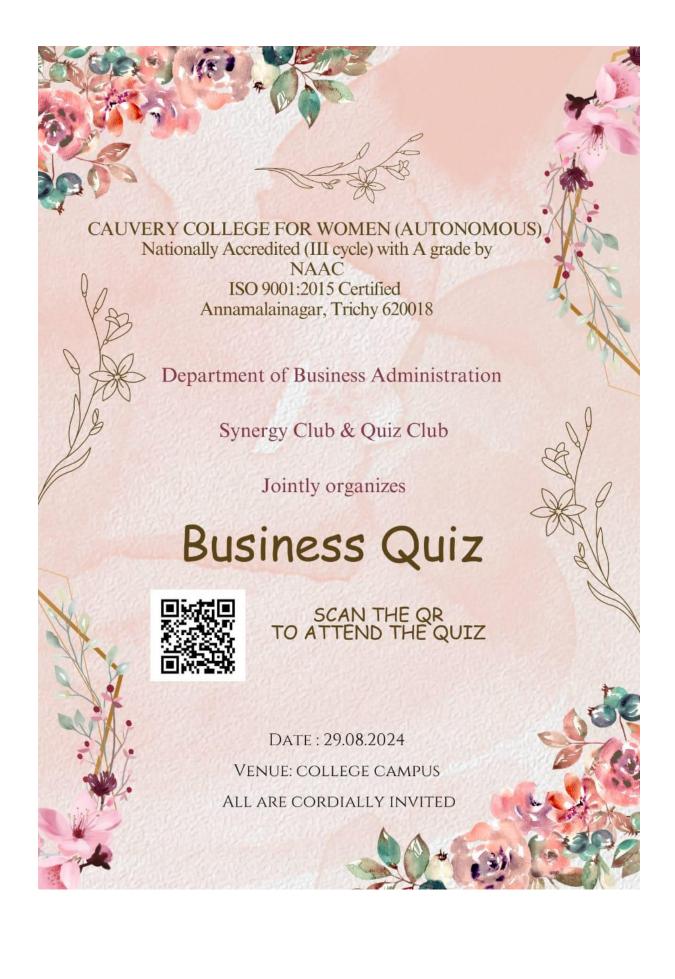

| Tiruchi appalli - 620 011         |



### DEPARTMENT OF BUSINESS ADMINISTRATION SYNERGY CLUB

**TITLE:** Business Quiz

**DATE:** 29.08.2024

TIME: 10am

**VENUE:** College Campus

**BENEFICIARIES:** 72

**MODE:** Online

#### **REPORT:**

The Department of Business Administration, in collaboration with the Synergy Club and Quiz Club, hosted a Business Quiz at the college campus, commencing on August 29, 2024, at 10 a.m. The quiz encompassed a diverse range of topics, including Finance, Human Resource Management, Marketing, current affairs, Brands, logos, and Budget Discussion 2024. Students from I BBA, II BBA, and III BBA benefited from this engaging event, demonstrating their knowledge and skills by successfully answering the questions and participating in the quiz.







## DEPARTMENT OF BUSINESS ADMINISTRATION BUSINESS