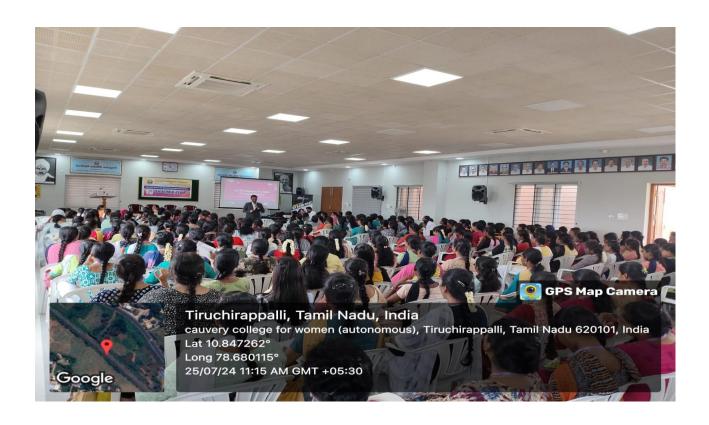

**RESOURCE PERSON:** Ms.Gargi Runiwal

**DATE**: 03.07.2024, 05.07.2024 & 06.07.2024

TIME: 10am

**VENUE**: D - 27

**BENEFICIARIES**: 72

**MODE:** Offline

**REPORT**:

A Three Day Digital Marketing programme on the topic of "AI tools in Digital Marketing"

was conducted by Synergy Club, Department of Business Administration, held at D-27 on

03.07.2024, 05.07.2024 and 06.07.2024.

The programme was handled by Ms.Gargi Runiwal (Digital Marketing Freelancer).

The entire programme was in a flow with Artificial Intelligence Tools, which helps Digital

Marketers to develop a better version of Brands and helps customers know about their product

in depth. Furthermore, the resource person instructed the students to use various tools so that