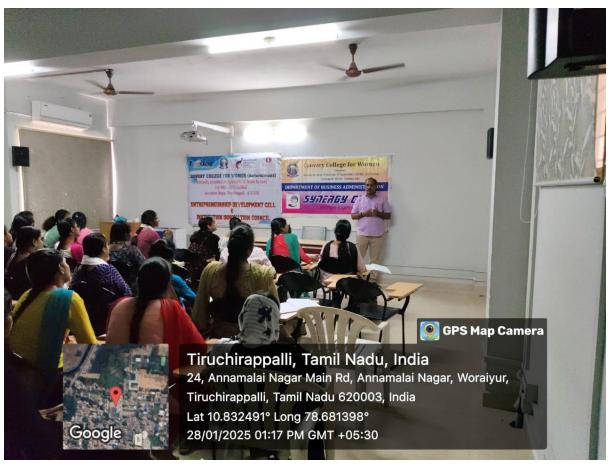

# "AI TOOLS IN DIGITAL MARKETING"

RESOURCE PERSON

Ms. Gargi Jain Runiwal

Digital Marketing
Freelancer

DATE: 3.07.2024,5.07.2024,6.07.2024

TIME: 10am VENUE: D27

**SYNERGY CLUB** 

**TITLE**: Skill Enhancement Program on "AI Tools in Digital Marketing"

**RESOURCE PERSON:** Ms.Gargi Runiwal

**DATE**: 03.07.2024, 05.07.2024 & 06.07.2024

TIME: 10am

**VENUE**: D - 27

**BENEFICIARIES**: 72

**MODE:** Offline

**REPORT**:

A Three Day Digital Marketing programme on the topic of "AI tools in Digital Marketing"

was conducted by Synergy Club, Department of Business Administration, held at D-27 on

03.07.2024, 05.07.2024 and 06.07.2024.

The programme was handled by Ms.Gargi Runiwal (Digital Marketing Freelancer).