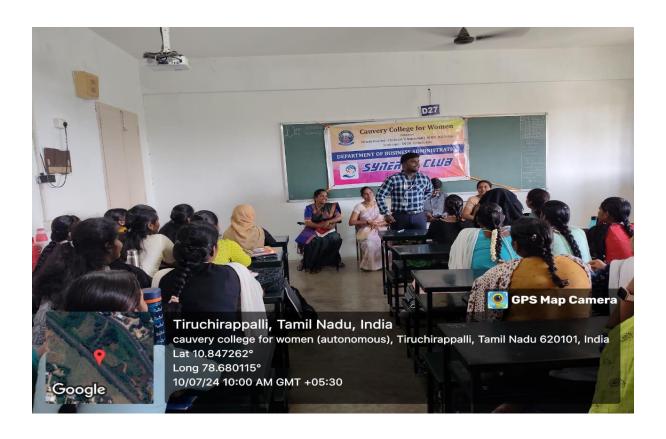

## CAUVERY COLLEGE FOR WOMEN (AUTONOMUS)

NATIONALLY ACCREDITED (III CYCLE) WITH 'A' GRADE BY NAAC ANNAMALAI NAGAR TIRUCHIRAPALLI-620018 TAMILNADU

DEPARTMENT OF BUSINESS ADMINISTRATION

#### SYNERGY CLUB

ORGANIZES

SKILL ENHANCEMENT PROGRAMME

0 N