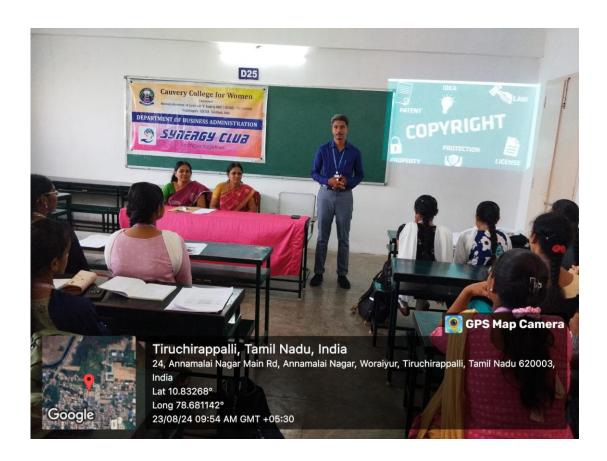

**RESOURCE PERSON:** Ms.Gargi Runiwal

**DATE**: 03.07.2024, 05.07.2024 & 06.07.2024

TIME: 10am

**VENUE**: D - 27

**BENEFICIARIES**: 72

**MODE:** Offline

**REPORT**:

A Three Day Digital Marketing programme on the topic of "AI tools in Digital Marketing"

was conducted by Synergy Club, Department of Business Administration, held at D-27 on

03.07.2024, 05.07.2024 and 06.07.2024.

The programme was handled by Ms.Gargi Runiwal (Digital Marketing Freelancer).

The entire programme was in a flow with Artificial Intelligence Tools, which helps Digital

Marketers to develop a better version of Brands and helps customers know about their product

in depth. Furthermore, the resource person instructed the students to use various tools so that

they get to know about the AI tools. She used the well-known AI tools such as various types

of ChatGPT, Design.ai, Veed.ai for Web page creation, Designing and video creation

respectively.

At last she explained about scope of Digital Marketing for employment. Students had new

space to learn about the trends of AI tools and techniques.