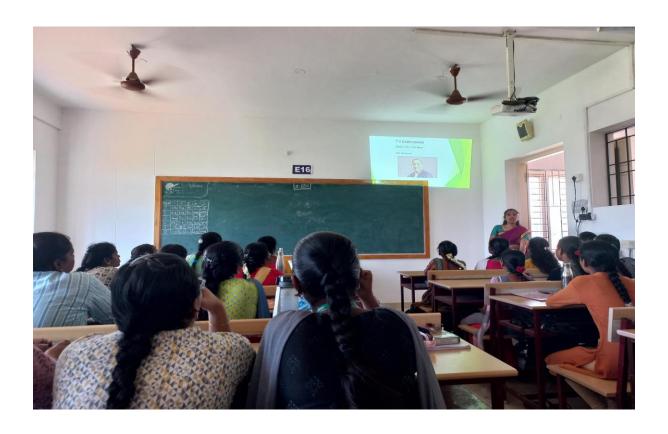

# "AI TOOLS IN DIGITAL MARKETING"

RESOURCE PERSON

Ms. Gargi Jain Runiwal

Digital Marketing
Freelancer

DATE: 3.07.2024,5.07.2024,6.07.2024

TIME: 10am VENUE: D27

**SYNERGY CLUB** 

**TITLE**: Skill Enhancement Program on "AI Tools in Digital Marketing"

**RESOURCE PERSON:** Ms.Gargi Runiwal

**DATE**: 03.07.2024, 05.07.2024 & 06.07.2024

TIME: 10am

**VENUE**: D - 27

**BENEFICIARIES**: 72

**MODE:** Offline

**REPORT**:

A Three Day Digital Marketing programme on the topic of "AI tools in Digital Marketing"

was conducted by Synergy Club, Department of Business Administration, held at D-27 on

03.07.2024, 05.07.2024 and 06.07.2024.

The programme was handled by Ms.Gargi Runiwal (Digital Marketing Freelancer).