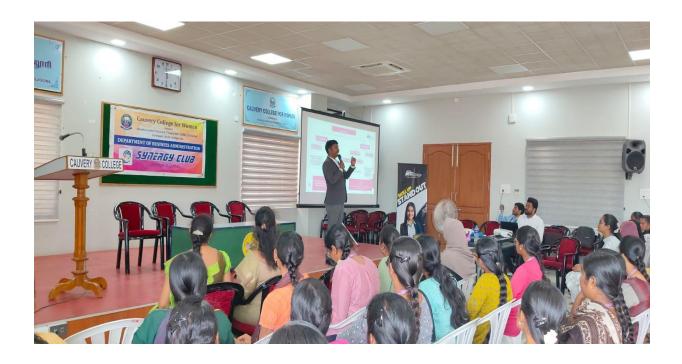

**RESOURCE PERSON:** Ms.Gargi Runiwal

**DATE**: 03.07.2024, 05.07.2024 & 06.07.2024

TIME: 10am

**VENUE**: D - 27

**BENEFICIARIES**: 72

**MODE:** Offline

**REPORT**:

A Three Day Digital Marketing programme on the topic of "AI tools in Digital Marketing"

was conducted by Synergy Club, Department of Business Administration, held at D-27 on

03.07.2024, 05.07.2024 and 06.07.2024.

The programme was handled by Ms.Gargi Runiwal (Digital Marketing Freelancer).

The entire programme was in a flow with Artificial Intelligence Tools, which helps Digital

Marketers to develop a better version of Brands and helps customers know about their product

in depth. Furthermore, the resource person instructed the students to use various tools so that