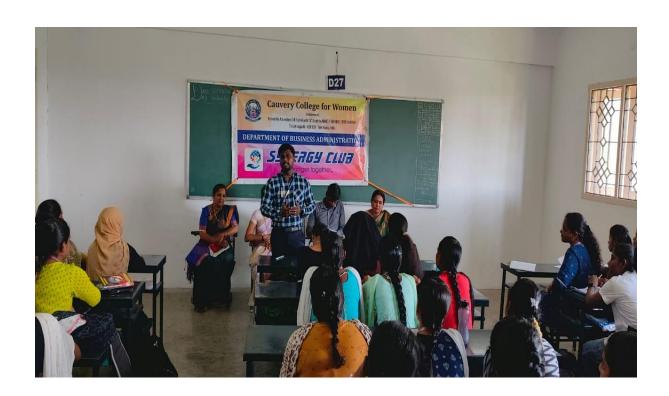

## CAUVERY COLLEGE FOR WOMEN (AUTONOMUS)

NATIONALLY ACCREDITED (III CYCLE) WITH 'A' GRADE BY NAAC ANNAMALAI NAGAR TIRUCHIRAPALLI-620018 TAMILNADU

DEPARTMENT OF BUSINESS ADMINISTRATION

#### SYNERGY CLUB

ORGANIZES

SKILL ENHANCEMENT PROGRAMME

0 N