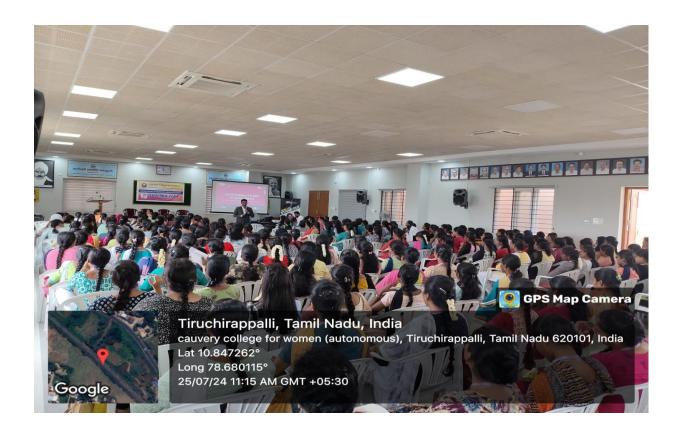

**RESOURCE PERSON:** Ms.Gargi Runiwal

**DATE**: 03.07.2024, 05.07.2024 & 06.07.2024

TIME: 10am

**VENUE**: D - 27

**BENEFICIARIES**: 72

**MODE:** Offline

**REPORT**:

A Three Day Digital Marketing programme on the topic of "AI tools in Digital Marketing"

was conducted by Synergy Club, Department of Business Administration, held at D-27 on

03.07.2024, 05.07.2024 and 06.07.2024.

The programme was handled by Ms.Gargi Runiwal (Digital Marketing Freelancer).

The entire programme was in a flow with Artificial Intelligence Tools, which helps Digital

Marketers to develop a better version of Brands and helps customers know about their product

in depth. Furthermore, the resource person instructed the students to use various tools so that